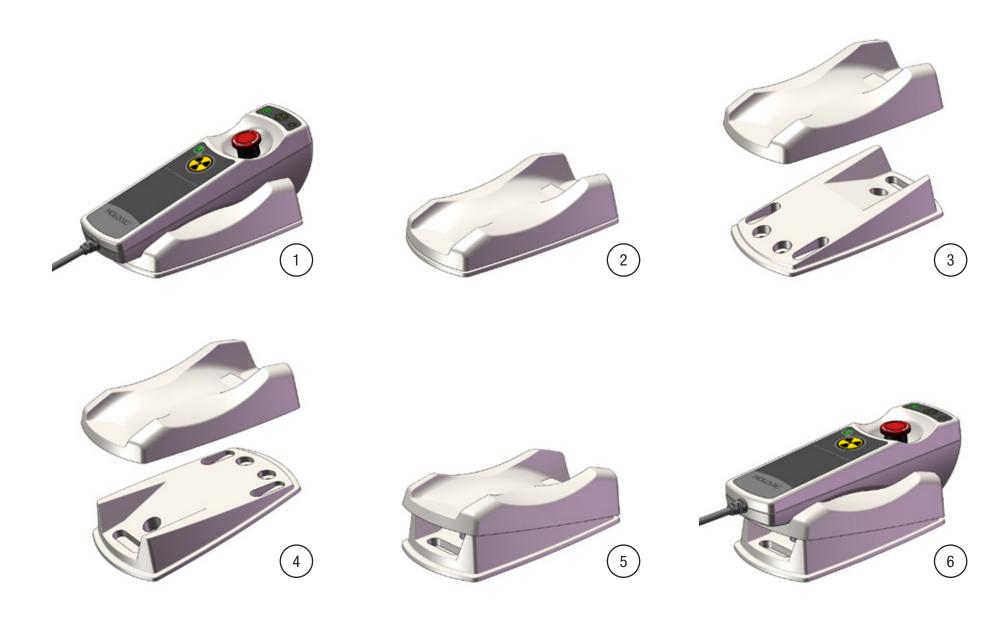

#### Aries Handheld Controller

**Concept Refinement** 

**Table-Top Configuration** 

**Table-Top Configuration** 

#### **Table-Top Configuration**

**Wall-Mount Configuration** 

**Wall-Mount Configuration** 