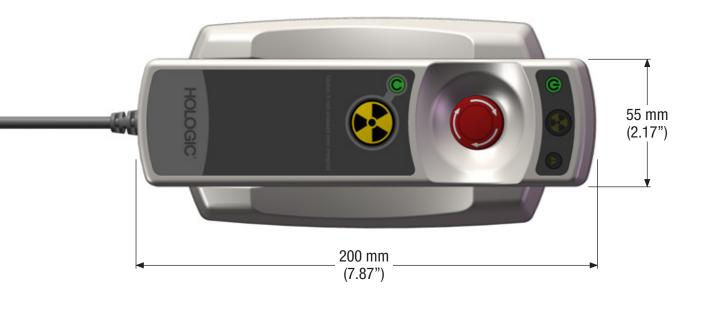

#### **Overall Dimensions - Table-Top Configuration**

**Overall Dimensions - Wall-Mount Configuration** 

#### Context

Please note: the prototype enclosure if these images is 60 mm wide. Volunteer feedback suggested that a narrower enclosure would be more comfortable. The width was reduced to 55 mm.

**Cradle Base - Table-Top to Wall-Mount** 