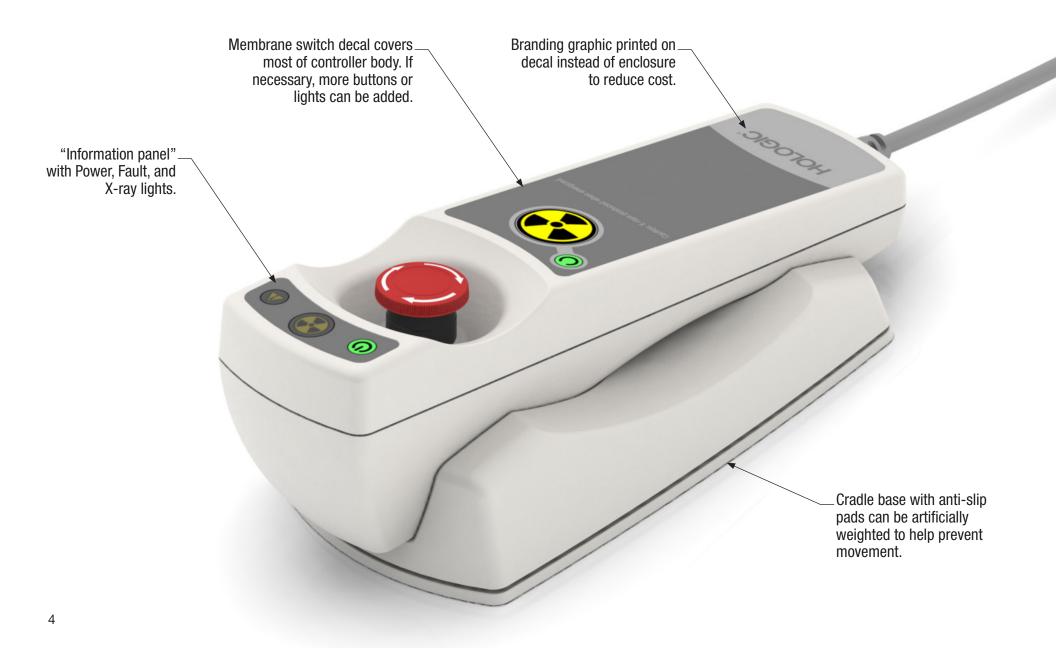

#### **Graphic Panel Options**

#### Context

Please note: the prototype enclosure if these images is 60 mm wide. Volunteer feedback suggested that a narrower enclosure would be more comfortable. The width was reduced to 55 mm.

**Cradle Base - Table-Top to Wall-Mount** 