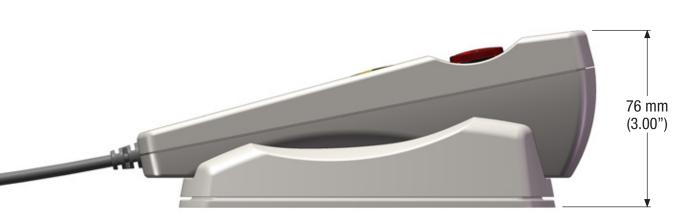

#### **Overall Dimensions - Table-Top Configuration**

**Overall Dimensions - Wall-Mount Configuration** 

#### Context

Please note: the prototype enclosure if these images is 60 mm wide. Volunteer feedback suggested that a narrower enclosure would be more comfortable. The width was reduced to 55 mm.

**Cradle Base - Table-Top to Wall-Mount** 