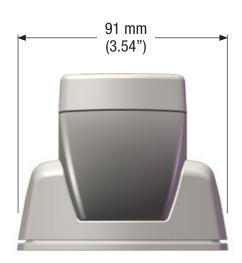

#### **Overall Dimensions - Table-Top Configuration**

**Overall Dimensions - Wall-Mount Configuration** 

#### Context

Please note: the prototype enclosure if these images is 60 mm wide. Volunteer feedback suggested that a narrower enclosure would be more comfortable. The width was reduced to 55 mm.

**Cradle Base - Table-Top to Wall-Mount** 