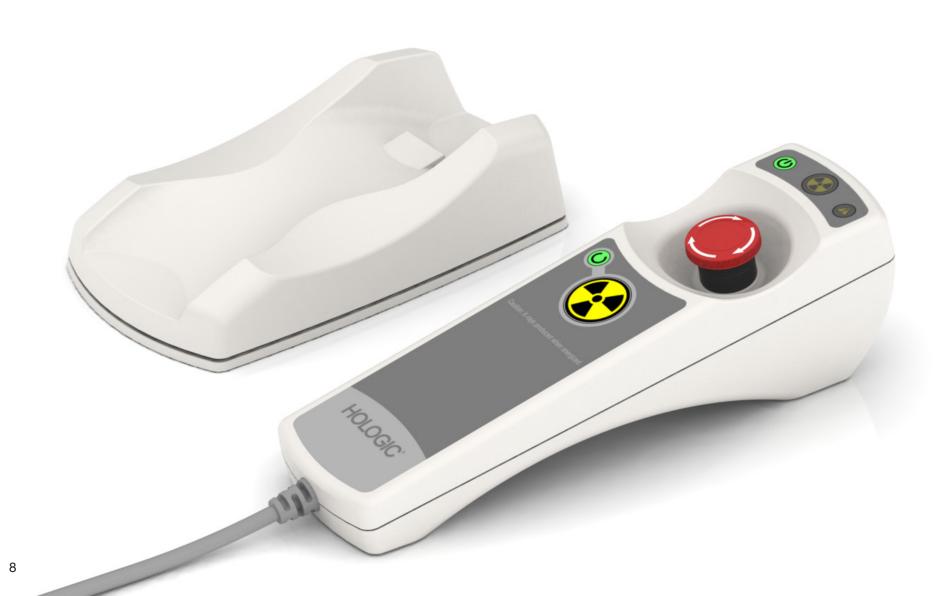

#### Context

Please note: the prototype enclosure if these images is 60 mm wide. Volunteer feedback suggested that a narrower enclosure would be more comfortable. The width was reduced to 55 mm.

**Cradle Base - Table-Top to Wall-Mount** 