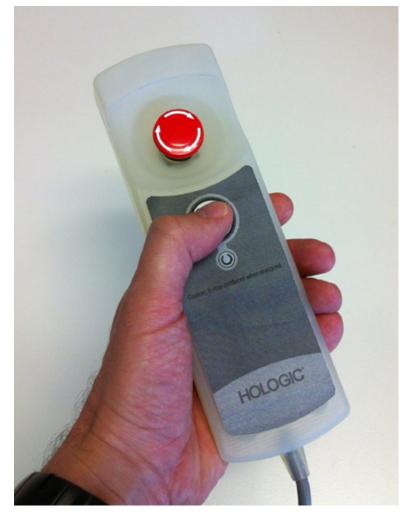

#### Aries Handheld Controller

**Concept Refinement** 

**Table-Top Configuration** 

**Table-Top Configuration** 

#### Context

Please note: the prototype enclosure if these images is 60 mm wide. Volunteer feedback suggested that a narrower enclosure would be more comfortable. The width was reduced to 55 mm.

**Cradle Base - Table-Top to Wall-Mount** 