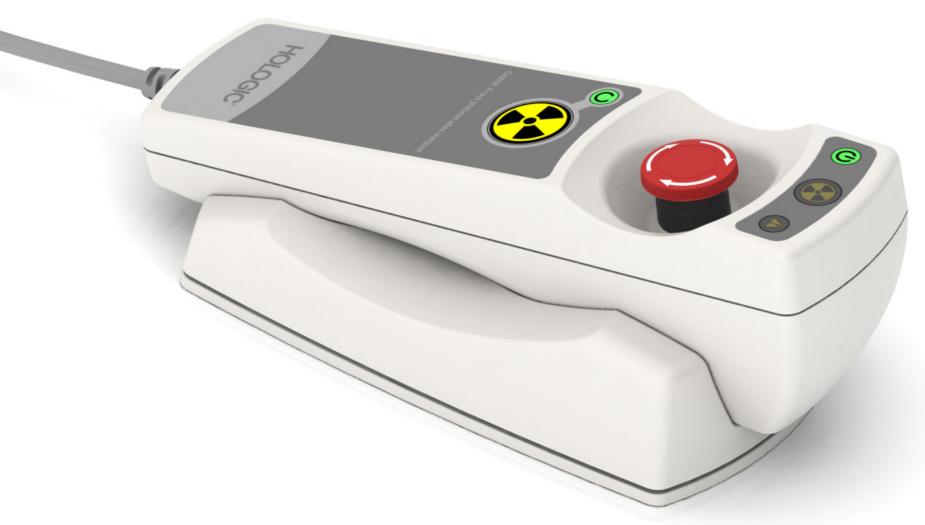

#### **Table-Top Configuration**

**Wall-Mount Configuration** 

**Wall-Mount Configuration** 