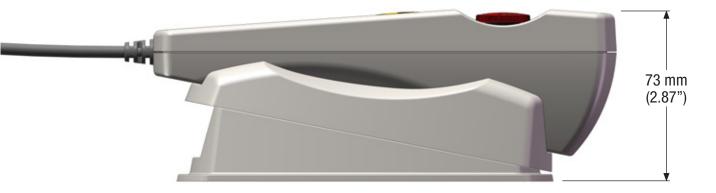

#### **Overall Dimensions - Table-Top Configuration**

**Overall Dimensions - Wall-Mount Configuration** 