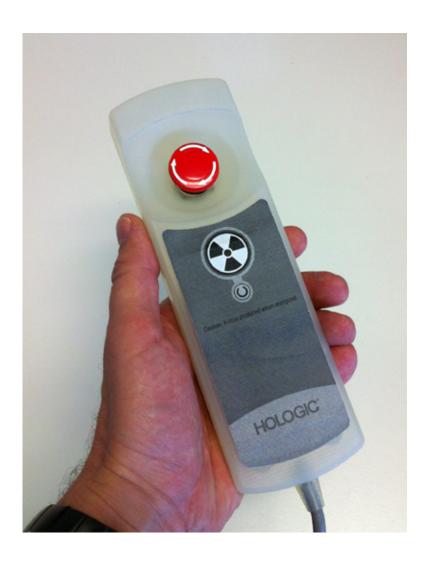

#### Aries Handheld Controller

**Concept Refinement** 

**Table-Top Configuration** 

**Table-Top Configuration** 

#### Context

Please note: the prototype enclosure if these images is 60 mm wide. Volunteer feedback suggested that a narrower enclosure would be more comfortable. The width was reduced to 55 mm.

**Cradle Base - Table-Top to Wall-Mount** 