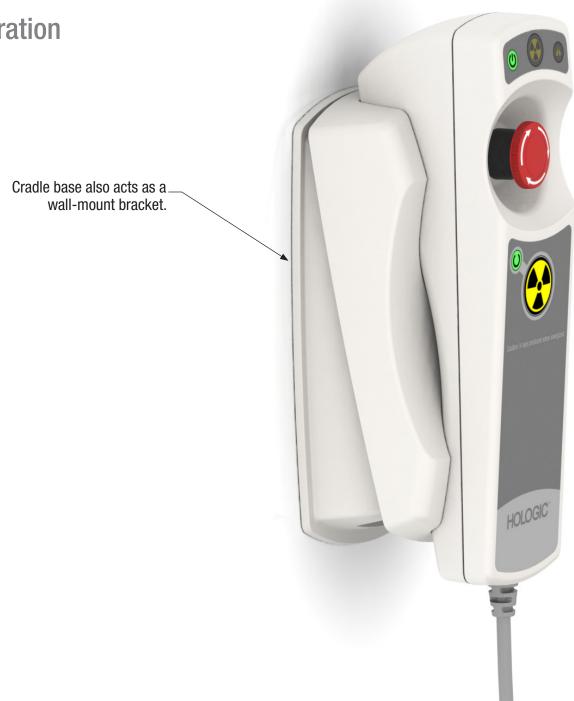

#### Context

Please note: the prototype enclosure if these images is 60 mm wide. Volunteer feedback suggested that a narrower enclosure would be more comfortable. The width was reduced to 55 mm.

**Cradle Base - Table-Top to Wall-Mount** 