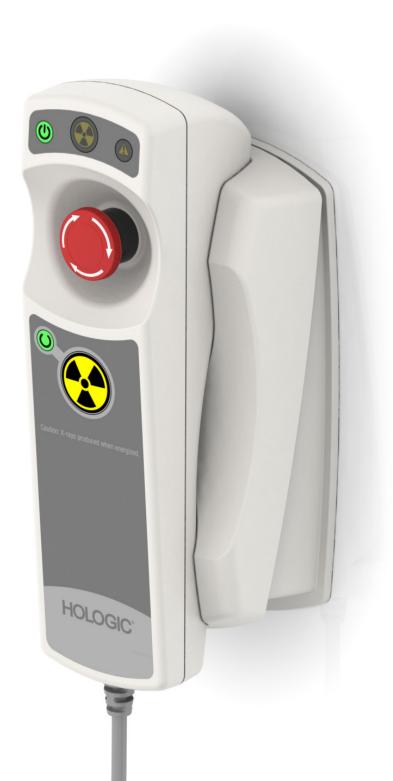

#### **Table-Top Configuration**

**Wall-Mount Configuration** 

**Wall-Mount Configuration** 